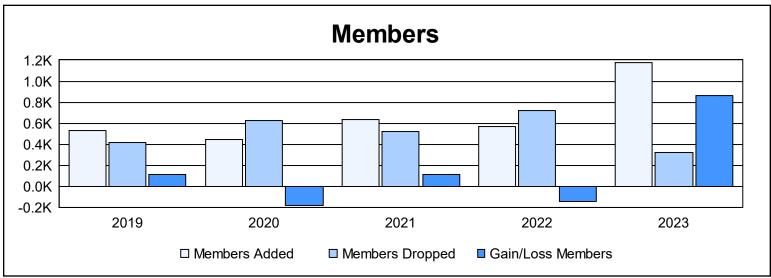

District 315B4 As of June 2023 Cumulative

| Year      | New<br>Clubs | Dropped<br>Clubs | Gain/<br>Loss<br>Clubs | New<br>Members | Charter<br>Members | Reinstate<br>Members | Transfer<br>Members | Total<br>Member<br>Added | Total<br>Members<br>Dropped | Gain/<br>Loss<br>Members |
|-----------|--------------|------------------|------------------------|----------------|--------------------|----------------------|---------------------|--------------------------|-----------------------------|--------------------------|
| 2018-2019 | 5            | 5                | 0                      | 410            | 112                | 7                    | 0                   | 529                      | 414                         | 115                      |
| 2019-2020 | 4            | 14               | -10                    | 293            | 104                | 40                   | 3                   | 440                      | 624                         | -184                     |
| 2020-2021 | 10           | 2                | 8                      | 279            | 309                | 33                   | 9                   | 630                      | 521                         | 109                      |
| 2021-2022 | 9            | 15               | -6                     | 323            | 232                | 12                   | 4                   | 571                      | 720                         | -149                     |
| 2022-2023 | 16           | 2                | 14                     | 710            | 411                | 36                   | 22                  | 1,179                    | 321                         | 858                      |
| Average   | 9            | 8                | 1                      | 403            | 234                | 26                   | 8                   | 670                      | 520                         | 150                      |