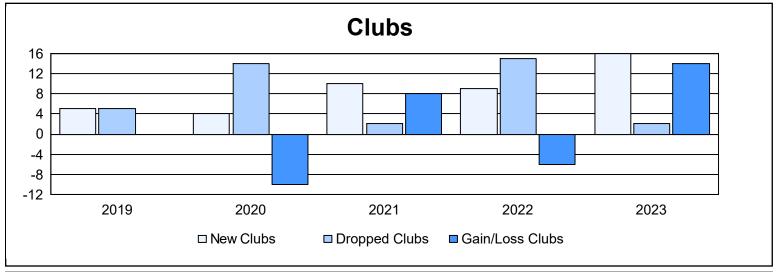

District 315B4 As of June 2023 Cumulative

| Year      | New<br>Clubs | Dropped<br>Clubs | Gain/<br>Loss<br>Clubs | New<br>Members | Charter<br>Members | Reinstate<br>Members | Transfer<br>Members | Total<br>Member<br>Added | Total<br>Members<br>Dropped | Gain/<br>Loss<br>Members |
|-----------|--------------|------------------|------------------------|----------------|--------------------|----------------------|---------------------|--------------------------|-----------------------------|--------------------------|
| 2018-2019 | 5            | 5                | 0                      | 410            | 112                | 7                    | 0                   | 529                      | 414                         | 115                      |
| 2019-2020 | 4            | 14               | -10                    | 293            | 104                | 40                   | 3                   | 440                      | 624                         | -184                     |
| 2020-2021 | 10           | 2                | 8                      | 279            | 309                | 33                   | 9                   | 630                      | 521                         | 109                      |
| 2021-2022 | 9            | 15               | -6                     | 323            | 232                | 12                   | 4                   | 571                      | 720                         | -149                     |
| 2022-2023 | 16           | 2                | 14                     | 710            | 411                | 36                   | 22                  | 1,179                    | 321                         | 858                      |
| Average   | 9            | 8                | 1                      | 403            | 234                | 26                   | 8                   | 670                      | 520                         | 150                      |